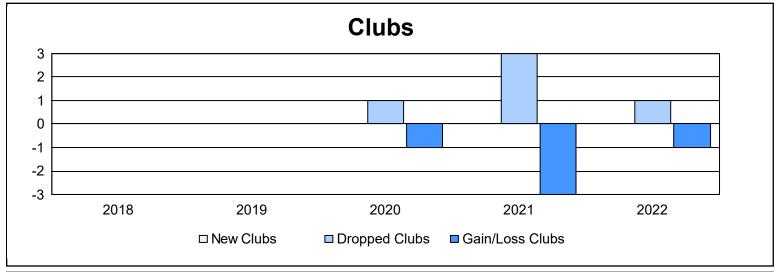

District A 15

As of June 2022 Cumulative

| Year      | New<br>Clubs | Dropped<br>Clubs | Gain/<br>Loss<br>Clubs | New<br>Members | Charter<br>Members | Reinstate<br>Members | Transfer<br>Members | Total<br>Member<br>Added | Total<br>Members<br>Dropped | Gain/<br>Loss<br>Members |
|-----------|--------------|------------------|------------------------|----------------|--------------------|----------------------|---------------------|--------------------------|-----------------------------|--------------------------|
| 2017-2018 | 0            | 0                | 0                      | 145            | 3                  | 9                    | 6                   | 163                      | 173                         | -10                      |
| 2018-2019 | 0            | 0                | 0                      | 99             | 2                  | 10                   | 9                   | 120                      | 135                         | -15                      |
| 2019-2020 | 0            | 1                | -1                     | 69             | 5                  | 7                    | 13                  | 94                       | 178                         | -84                      |
| 2020-2021 | 0            | 3                | -3                     | 96             | 3                  | 4                    | 8                   | 111                      | 157                         | -46                      |
| 2021-2022 | 0            | 1                | -1                     | 75             | 2                  | 5                    | 7                   | 89                       | 140                         | -51                      |
| Average   | 0            | 1                | -1                     | 97             | 3                  | 7                    | 9                   | 115                      | 157                         | -41                      |